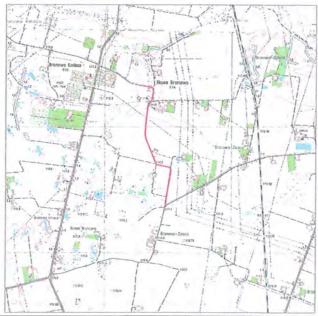

#### PRZEDMIOT OPRACOWANIA:

Rozbudowa drogi gminnej 291307W w miejscowości Bronowo Zalesie oraz Bronowo Nowe od km 0+003.50 do km 1+080.69 w miejscowości 0006 Bronowo Zalesie oraz 0005 Bronowo Nowe wraz z przebudową skrzyżowania z drogą gminną 291310W, jednostka ewidencyjna 141913\_2 Biała Stara.

#### Lokalizacja inwestycji

Budowana droga przebiega przez teren niezabudowany miejscowości Bronowo Zalesie oraz Bronowo Nowe, gmina Stara Biała, powiat płocki, województwo mazowieckie. Inwestycja została zlokalizowana na działkach: