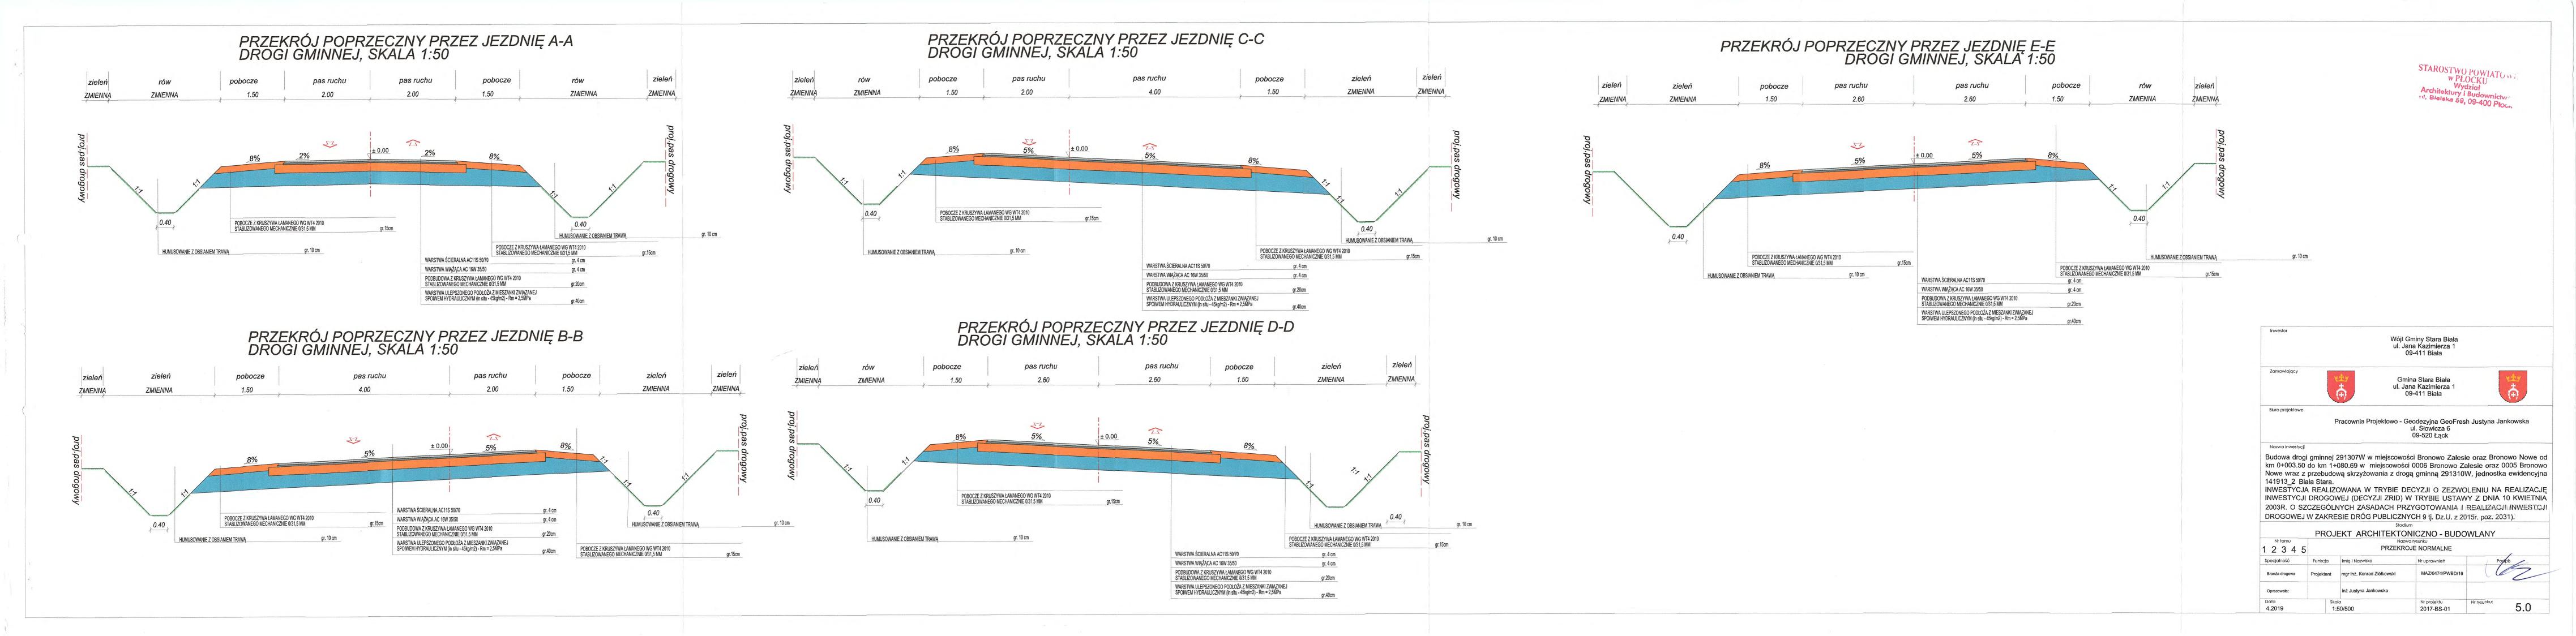

# Spis treści:

| A.         | OF        | PIS TECHNICZNY PROJEKTU ZAGOSPODAROWANIA TERENU                                                                       | 10  |
|------------|-----------|-----------------------------------------------------------------------------------------------------------------------|-----|
| 1.         | Po        | dstawa opracowania                                                                                                    | 10  |
| 2.         | Pr.       | zedmiot inwestycji                                                                                                    | 11  |
| 2          | 2.1       | Inwestor                                                                                                              | 11  |
| 2          | 2.2       | Zamawiający                                                                                                           | 11  |
| 2          | .3        | Wykonawca dokumentacji technicznej                                                                                    | 11  |
| 2          | 2.3       | Przedmiot i zakres inwestycji                                                                                         | 11  |
| 2          | .4        | Lokalizacja i otoczenie rozbudowanej drogi                                                                            | 12  |
| 3.         | Inj       | formacje o obszarze oddziaływania                                                                                     | 15  |
| 4.         | Ist       | niejący stan zagospodarowania terenu                                                                                  | 16  |
| 4          | .1        | Charakter obszarów objętych inwestycją                                                                                | 16  |
| 5.         | Pre       | ojektowane zagospodarowania terenu                                                                                    | 16  |
| 5          | .1        | Podstawowe parametry techniczno - użytkowe drogi                                                                      | 16  |
| 5          | .2        | Branża drogowa.                                                                                                       | 16  |
| 5          | .3        | Zieleń                                                                                                                | 17  |
| 5          | .4        | Zakres prac związanych z budową drogi                                                                                 | 17  |
| 5          | .5        | Zakres prac związanych ze budową zjazdów publicznych i indywidualnych                                                 | 18  |
| 6.         | Zes       | stawienie powierzchni poszczególnych części zagospodarowania terenu                                                   | 18  |
| 7.         | Inf       | formacja o zabytkach oraz rozwiązania chroniące zabytki                                                               | 18  |
| 8.         | Inf       | ormacja o wpływach eksploatacji górniczej                                                                             | 18  |
| 9.<br>środ |           | iormacja o wpływie przedsięwzięcia na środowisko oraz rozwiązania chroniące<br>isko                                   | 18  |
| 10.<br>obi |           | Inne konieczne dane wynikające ze specyfiki, charakteru i stopnia skomplikowania<br>budowlanego lub robót budowlanych | 20  |
| B.         |           | IS TECHNICZNY PROJEKTU ARCHITEKTONICZNO - BUDOWLANEGO                                                                 |     |
| 1.         | Cel       | l opracowania                                                                                                         | 21  |
| 2.         | Po        | dstawowe parametry techniczno - użytkowe drogi                                                                        | 21  |
| 3.         | Tee       | chnologia i zakres podstawowych prac budowlanych                                                                      | 21  |
| 4.         | Ko        | nstrukcja nawierzchni                                                                                                 | 22  |
| 4          | .1        | Konstrukcja jezdni i zjazdów z MMA                                                                                    | 22  |
| 4          | .2        | Konstrukcja zjazdów publicznych i indywidualnych                                                                      | 22  |
| 4          | .3        | Konstrukcja pobocza                                                                                                   | 23  |
| 5.         | Roi<br>23 | boty wykończeniowe i warunki wykonania i odbioru robót drogowych i kanalizacyjny                                      | ıch |

|     | STAROSTWO POWER                                                                                                                              |
|-----|----------------------------------------------------------------------------------------------------------------------------------------------|
| 6.  | Geotechniczne warunki posadowienia obiektu budowlanego  Architektury i Budownichus 24  Zabezpieczenie istniejącej infrastruktury technicznej |
| 7.  | Odwodnienie                                                                                                                                  |
| 8.  | Zabezpieczenie istniejącej infrastruktury technicznej24                                                                                      |
| 9.  | Roboty ziemne                                                                                                                                |
| c.  | INFORMACJA DOTYCZĄCA BEZPIECZEŃSTWA20                                                                                                        |
| 10  | CHRONY ZDROWIA26                                                                                                                             |
| INI | FORMACIA DOTYCZĄCA BEZPIECZEŃSTWA I OCHRONY ZDROWIA                                                                                          |
| D.  | CZĘŚĆ RYSUNKOWA32                                                                                                                            |
|     | UZGODNIENIA                                                                                                                                  |